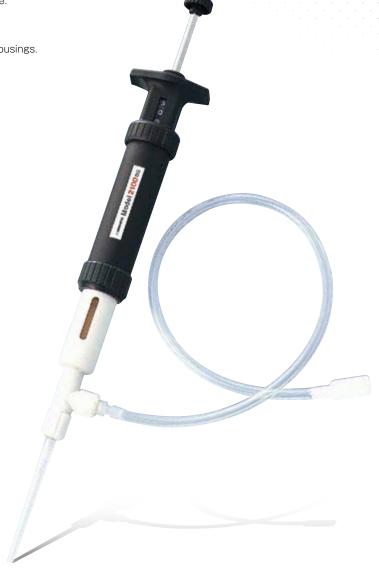

## Hand-held Dispenser

## MODEL 2100DG

- ■Dispensing from most types of liquid containers is possible.
- Easy to use with fixed volume adjustment.
- Light weight design for one-hand operation.
- ■The glass cylinder and plunger are protected by plastic housings.